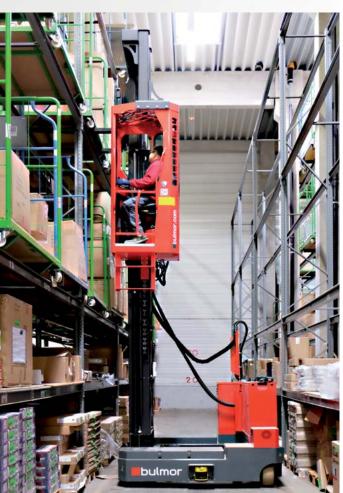

#### Multidirectional Sideloader

- 6,500 to 7,500 lbs with articulated frame
- 4,500 to 15,000 lbs tons with single frame

<u>El</u>ectric

Legal Notice: Manufacturer Name, Logo and Model Information are Registered Trademarks of the Manufacturer. Specifications and other information are subject to change without notice. No representation of accuracy is made.