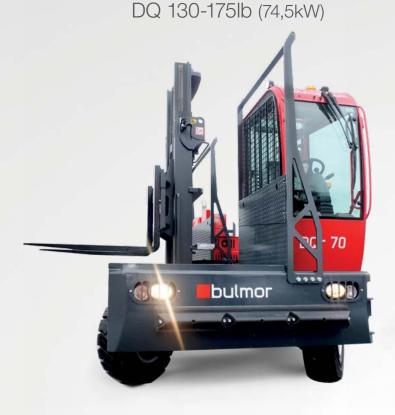

#### **Classic Line**

DQnr 85-110lb (low platform)

DQrc 110-130lb (55,5kW)

DQr 130-175lb (74,5kW)