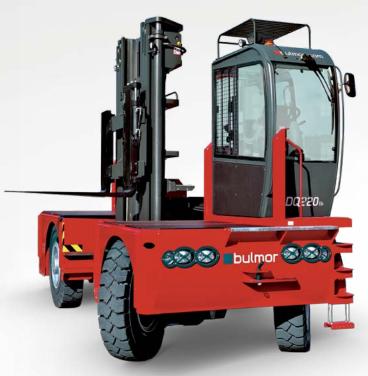

#### **Premium Line**

DQ 220-260lb

DQ 285-330lb

DQ 350-395lb

We move long, heavy and bulky goods.