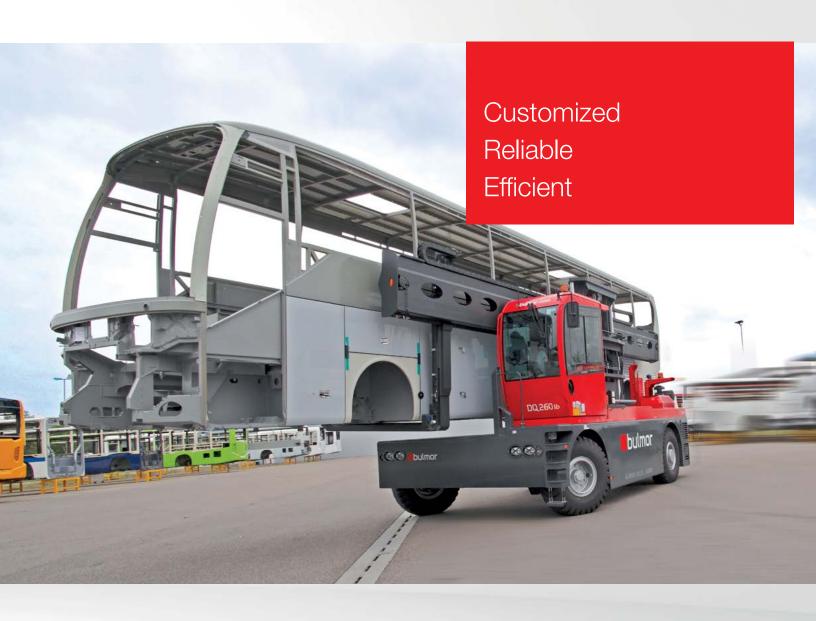

### **DQ** Serie

### **Heavy Line**

#### **Premium Line**

DQ 220-260lb

DQ 285-330lb

DQ 350-395lb

We move long, heavy and bulky goods.