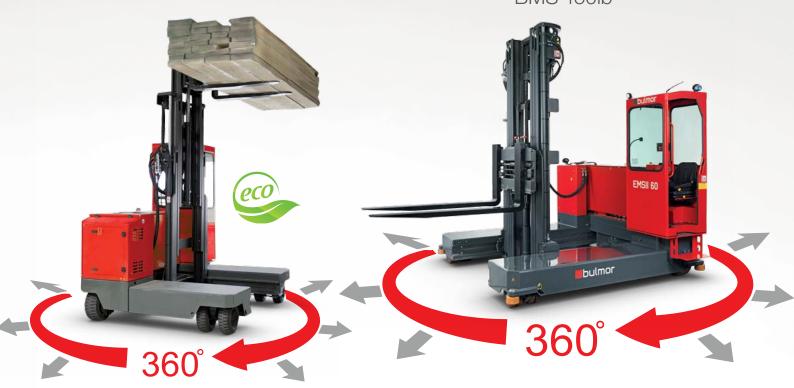

### The new BMS Series

...more robust
...faster
...even easier to service

Optimum wheel load distribution and minimum wear when compared to fixed castors

Quadruple or double oscillating mounted load wheels

Robust design Individually produced Extreme longevity

#### **Premium Line**

BMS 45-75lb

BMS 85-100lb

BMS 110-130lb

**BMS** 150lb