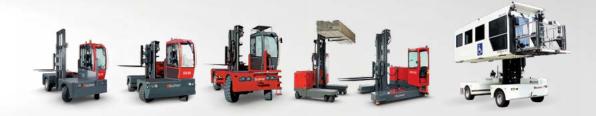

### Fast Safe Efficient

- Sideloader
- Multidirectional Sideloader

Glued laminated timber profiles pipes steel

Our machines handle any long and heavy material. We offer comfortable andsafe handling of goods.

#### Multidirectional Sideloader

- 6,500 to 7,500 lbs with articulated frame
- 4,500 to 15,000 lbs tons with single frame

<u>El</u>ectric

Legal Notice: Manufacturer Name, Logo and Model Information are Registered Trademarks of the Manufacturer. Specifications and other information are subject to change without notice. No representation of accuracy is made.