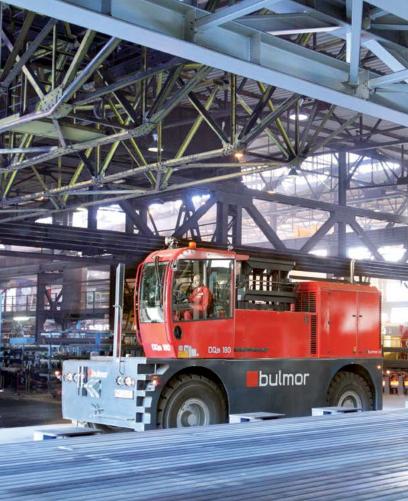

### **Heavy Line**

#### **Premium Line**

DQ 220-260lb

DQ 285-330lb

DQ 350-395lb

We move long, heavy and bulky goods.