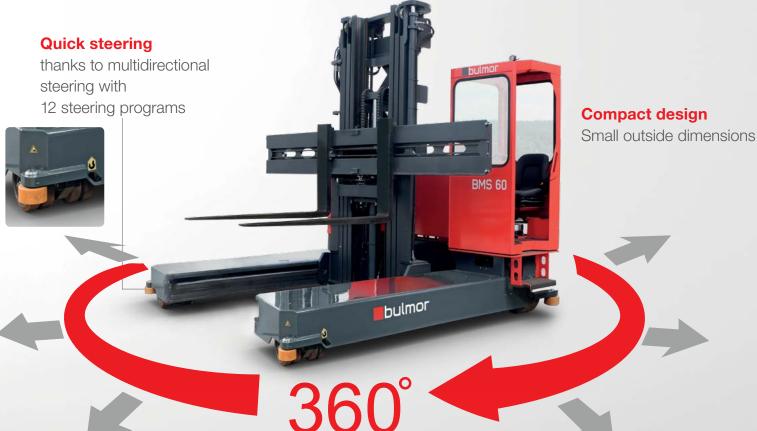

### The new BMS Series

...more robust
...faster
...even easier to service

Optimum wheel load distribution and minimum wear when compared to fixed castors

Quadruple or double oscillating mounted load wheels

#### Multidirectional Sideloader

- 6,500 to 7,500 lbs with articulated frame
- 4,500 to 15,000 lbs tons with single frame

<u>El</u>ectric

Legal Notice: Manufacturer Name, Logo and Model Information are Registered Trademarks of the Manufacturer. Specifications and other information are subject to change without notice. No representation of accuracy is made.