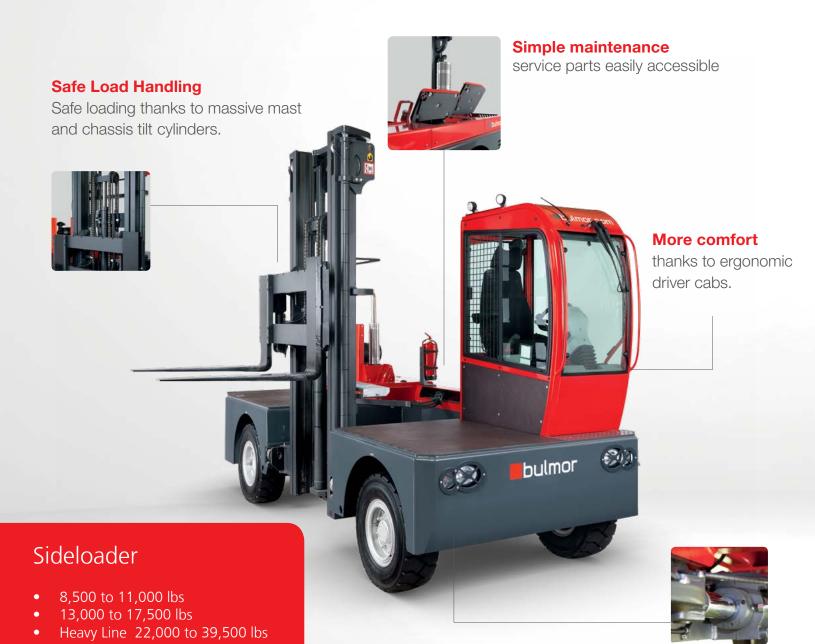

#### **Heavy duty chassis**

Gas, diesel, electric

For extreme durability and stability.

**Designed for tough applications** 

robust steering axle design

### The new BMS Series

...more robust
...faster
...even easier to service

Optimum wheel load distribution and minimum wear when compared to fixed castors

Quadruple or double oscillating mounted load wheels

Robust design Individually produced Extreme longevity